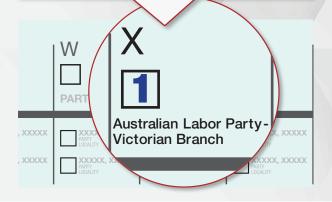

### **LARGE BALLOT PAPER:**

Just put Number 1 in Box "X" for the Australian Labor Party.

OR

Vote below the line by clearly numbering at least 5 boxes starting with the ALP candidates.

Laverton

District

Number every box as shown, using numbers only.